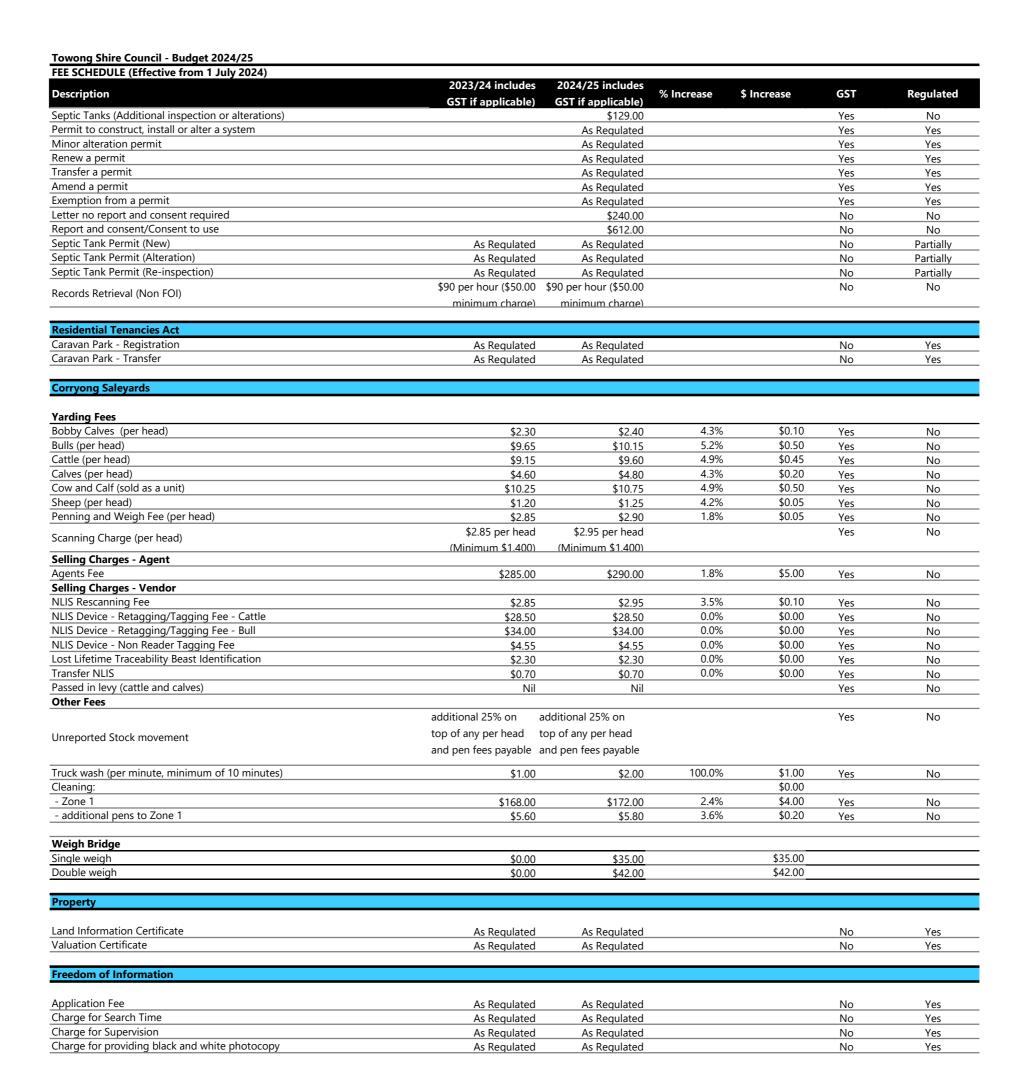

| Towong Shire Council - Budget 2024/25                                                                      |                              |                              |            |                  |            |                     |
|------------------------------------------------------------------------------------------------------------|------------------------------|------------------------------|------------|------------------|------------|---------------------|
| FEE SCHEDULE (Effective from 1 July 2024)                                                                  | 2023/24 includes             | 2024/25 includes             |            |                  |            |                     |
| Description                                                                                                | GST if applicable)           | GST if applicable)           | % Increase | \$ Increase      | GST        | Regulated           |
| - 5-15 Sessions                                                                                            | \$370.00                     | \$370.00                     | 0.0%       | \$0.00           | Yes        | No                  |
| - 16-35 Sessions                                                                                           | \$925.00                     | \$925.00                     | 0.0%       | \$0.00           | Yes        | No                  |
| - 36+ Sessions                                                                                             | \$1,500.00                   | \$1,500.00                   | 0.0%       | \$0.00           | Yes        | No                  |
| - Lifeguard (per hour)                                                                                     | \$62.00                      | \$70.00                      |            | ** **            | Yes        | No                  |
|                                                                                                            |                              |                              | 12.9%      | \$8.00           |            |                     |
| Individual Private Hire - outside operating hours (e.g parties)                                            | Not Available                | Not Available                |            |                  |            |                     |
| Swimming Clubs - outside of operating hours                                                                | General Admission            | General Admission            |            |                  | Yes        | No                  |
| Swimming Clubs - within operating hours                                                                    | \$15.00                      | \$15.00                      | 0.0%       | \$0.00           | Yes        | No                  |
| Other Sporting Clubs - outside of operating hours                                                          | General Admission            | General Admission            |            |                  | Yes        | No                  |
| Other Sporting Clubs - within operating hours                                                              | \$15.00                      | \$15.00                      | 0.0%       | \$0.00           | Yes        | No                  |
| Lane Hire: - Outside of operating hours                                                                    | Canaral Admission            | Canaval Admission            |            |                  | Ves        | No                  |
| - Within operating hours, per lane per hour                                                                | General Admission<br>\$15.00 | General Admission<br>\$15.00 | 0.0%       | \$0.00           | Yes<br>Yes | No<br>No            |
| Swimming Instructors or Commercial Operators                                                               | \$13.00                      | \$15.00                      | 0.070      | Ψ0.00            | 163        | INO                 |
| - Outside of operating hours                                                                               | General Admission            | General Admission            |            |                  | Yes        | No                  |
| - Within operating hours, per lane per hour                                                                | \$15.00                      | \$15.00                      | 0.0%       | \$0.00           | Yes        | No                  |
| Winds Color                                                                                                |                              |                              |            |                  |            |                     |
| Kiosk Sales                                                                                                | 000                          | DDD                          |            |                  | Yes        | N.                  |
| All Items                                                                                                  | RRP                          | RRP                          |            |                  | 162        | No                  |
| Animal Control                                                                                             |                              |                              |            |                  |            |                     |
|                                                                                                            |                              |                              |            |                  |            |                     |
| Registration and Permit Fees                                                                               |                              |                              |            |                  |            |                     |
| Base Rate - Dog                                                                                            |                              |                              |            |                  |            |                     |
| Base Rate - Cat                                                                                            |                              |                              |            |                  |            |                     |
| Dog Registration - Maximum*                                                                                | \$119.00                     | \$119.00                     | 0.0%       | \$0.00           | No         | Partially           |
| Dog Registration - Maximum Pensioner*                                                                      | \$61.40                      | \$61.40                      | 0.0%       | \$0.00           | No         | Partially           |
| Dog Registration - Reduced*                                                                                | \$42.30                      | \$42.30                      | 0.0%       | \$0.00           | No         | Partially           |
| Dog Registration - Reduced Pensioner*                                                                      | \$23.20                      | \$23.20                      | 0.0%       | \$0.00           | No         | Partially           |
| Dog Registration - Working Dog*  Cat Registration - Maximum*                                               | \$23.20<br>\$119.00          | \$23.20<br>\$119.00          | 0.0%       | \$0.00<br>\$0.00 | No<br>No   | Partially Partially |
| Cat Registration - Maximum Pensioner*                                                                      | \$61.40                      | \$61.40                      | 0.0%       | \$0.00           | No         | Partially           |
| Cat Registration - Reduced*                                                                                | \$42.30                      | \$42.30                      | 0.0%       | \$0.00           | No         | Partially           |
| Cat Registration - Reduced Pensioner*                                                                      | \$23.20                      | \$23.20                      | 0.0%       | \$0.00           | No         | Partially           |
| Registration - Animal Business*                                                                            | \$124.00                     | \$124.00                     | 0.0%       | \$0.00           | No         | Partially           |
| Transfer of Registration from Another Municipality                                                         | \$11.00                      | \$11.00                      | 0.0%       | \$0.00           | No         | Partially           |
| Replacement Registration Tag                                                                               | \$11.00                      | \$11.00                      | 0.0%       | \$0.00           | No         | Partially Partially |
| Permit to Keep Multiple Animals  Animals registered for the first time between 1 January and 28 February** | \$58.00<br>\$15.10           | \$58.00<br>\$15.10           | 0.0%       | \$0.00<br>\$0.00 | No<br>No   | Partially Partially |
| * Includes the Victorian State Government Levy of \$3.50 per dog, \$2.00 per cat                           | \$15.10                      | \$15.10                      | 0.076      | \$0.00           | INO        | Partially           |
| or \$10.00 per animal business                                                                             |                              |                              |            |                  |            |                     |
| ** To be charged Replacement Registration Tag fee + State Government Levy                                  |                              |                              |            |                  |            |                     |
| of \$4.00 per animal                                                                                       |                              |                              |            |                  |            |                     |
|                                                                                                            |                              |                              |            |                  |            |                     |
| Impoundment Fees                                                                                           | ¢102.00                      | ¢c0.00                       |            |                  |            |                     |
| Release - per animal (Cats and Dogs). Per night                                                            | \$102.00                     | \$60.00                      | -41.2%     | -\$42.00         | Yes        | No                  |
|                                                                                                            |                              |                              |            |                  |            |                     |
| Release - per animal (Cattle, Sheep, Horses and Other)                                                     | \$48.00                      | \$48.00                      | 0.0%       | \$0.00           | Yes        | No                  |
| Sustenance - per animal per day (All Animals)                                                              | \$22.50                      | \$22.50                      | 0.0%       | \$0.00           | Yes        | No                  |
| Transport (Cattle, Sheep and Horses and other)                                                             | Cost + 50%                   | Cost + 50%                   |            |                  | Yes        | No                  |
|                                                                                                            |                              |                              |            |                  |            |                     |
| Cat Trap Hire                                                                                              |                              |                              |            |                  |            |                     |
| Deposit                                                                                                    | \$50.00                      | \$50.00                      | 0.0%       | \$0.00           | Yes        | No                  |
| Fee (per week)                                                                                             | \$11.00                      | \$11.00                      | 0.0%       | \$0.00           | Yes        | No                  |
|                                                                                                            |                              |                              |            |                  |            |                     |
|                                                                                                            |                              |                              |            |                  |            |                     |
| Planning                                                                                                   |                              |                              |            |                  |            |                     |
| Application for a Permit or to Amend a Planning Permit                                                     |                              |                              |            |                  |            |                     |
| Class 1 – Change of use only                                                                               | As Regulated                 | As Regulated                 |            |                  | No         | Yes                 |
|                                                                                                            | 7.5 Regulated                | 7.5 Regulated                |            |                  | 140        | 103                 |
| To develop land or to use and develop land for a single dwelling per lot or to                             |                              |                              |            |                  |            |                     |
| undertake development ancillary to the use of the land for a single dwelling per                           |                              |                              |            |                  |            |                     |
| lot if the estimated cost of development included in the application is:                                   |                              |                              |            |                  |            |                     |
| Class 2 - Dwellings \$10,000 to \$100,000                                                                  | As Regulated                 | As Regulated                 |            |                  | No         | Yes                 |

| Towong Shire Council - Budget 2024/25 FEE SCHEDULE (Effective from 1 July 2024)                                                                       |                           |                           |            |             |             |            |
|-------------------------------------------------------------------------------------------------------------------------------------------------------|---------------------------|---------------------------|------------|-------------|-------------|------------|
|                                                                                                                                                       | 2023/24 includes          | 2024/25 includes          | o/ 1       |             | <b>66</b> 7 |            |
| Description                                                                                                                                           | GST if applicable)        | GST if applicable)        | % Increase | \$ Increase | GST         | Regulated  |
| Class 3 - Dwellings more than \$100,001                                                                                                               | As Regulated              | As Regulated              |            |             | No          | Yes        |
| To develop land (other than for a single dwelling per lot) if the estimated cost                                                                      |                           |                           |            |             |             |            |
| of development included in the application is:  Class 4 - \$10,000 or less                                                                            | As Regulated              | As Regulated              |            |             | No          | Yes        |
| Class 5 - \$10,000 to \$250,000                                                                                                                       | As Regulated              | As Regulated              |            |             | No          | Yes        |
| Class 6 - \$250,000 to \$500,000                                                                                                                      | As Regulated              | As Regulated              |            |             | No          | Yes        |
| Class 7 - \$500,000 to \$1,000,000                                                                                                                    | As Regulated              | As Regulated              |            |             | No          | Yes        |
| Class 8 - \$1,000,000 to \$7,000,000<br>Class 9 - \$7,000,000 to \$10,000,000                                                                         | As Regulated              | As Regulated              |            |             | No          | Yes        |
| Class 10 - \$10,000,000 to \$10,000,000                                                                                                               | As Regulated As Regulated | As Regulated As Regulated |            |             | No<br>No    | Yes<br>Yes |
| Class 11 - Over \$50,000,000                                                                                                                          | As Regulated              | As Regulated              |            |             | No          | Yes        |
| Class 12 - Subdivide existing building                                                                                                                | As Regulated              | As Regulated              |            |             | No          | Yes        |
| Class 13 - Subdivide land into two lots                                                                                                               | As Regulated              | As Regulated              |            |             | No          | Yes        |
| Class 14 - To effect a realignment of a common boundary between lots or to                                                                            | As Regulated              | As Regulated              |            |             | No          | Yes        |
| consolidate two or more lots                                                                                                                          | As Regulated              | As Regulated              |            |             | No          | Yes        |
| Class 15 - To subdivide land                                                                                                                          | 715 Regulated             | 715 Regulated             |            |             |             | 103        |
| Class 16 - To remove a restriction (within the meaning of the Subdivision Act                                                                         | As Regulated              | As Regulated              |            |             | No          | Yes        |
| 1988) over land if the land has been used or developed for more than 2 years                                                                          |                           |                           |            |             |             |            |
| before the date of the applications in a manner which would have been lawful under the Planning and Environment Act 1987 but for the existence of the |                           |                           |            |             |             |            |
| restriction                                                                                                                                           |                           |                           |            |             |             |            |
| Class 17 - To create, vary or remove a restriction within the meaning of the                                                                          | As Regulated              | As Regulated              |            |             | No          | Yes        |
| Subdivision Act 1988 or to create or remove a right of way                                                                                            |                           |                           |            |             |             |            |
| Class 18 - To create, vary or remove an easement other than a right of way or to                                                                      | As Regulated              | As Regulated              |            |             | No          | Yes        |
| vary or remove a condition in the nature of an easement other than a right of way in a Crown grant                                                    |                           |                           |            |             |             |            |
| way iii a Clowii diant                                                                                                                                |                           |                           |            |             |             |            |
| Amend an Application (Regulation 8A)                                                                                                                  |                           |                           |            |             |             |            |
| Amend an application for a permit after notice has been given for every class of                                                                      | As Regulated              | As Regulated              |            |             | No          | Yes        |
| application (other than Class 4)  Amend an application for a permit after notice has been given for every class of                                    | As Dogulated              | As Dogulated              |            |             | No.         | Yes        |
| application (other than Class 5)                                                                                                                      | As Regulated              | As Regulated              |            |             | No          | res        |
|                                                                                                                                                       |                           |                           |            |             |             |            |
| Combined Permit Applications The fee for an application for any combination of the classes of application                                             |                           |                           |            |             |             |            |
| outlined above is the sum arrived at by adding the highest of the fees which                                                                          |                           |                           |            |             |             |            |
| would have applied if separate applications had been made plus 50% of each of                                                                         |                           |                           |            |             |             |            |
| the other fees which would have applied if separate applications had been                                                                             |                           |                           |            |             |             |            |
| made                                                                                                                                                  |                           |                           |            |             |             |            |
|                                                                                                                                                       |                           |                           |            |             |             |            |
| Application to Amend the Planning Scheme Stage 1                                                                                                      | A - Dlata d               | A - D l - t l             |            |             |             | Yes        |
| Stage 2                                                                                                                                               | As Regulated As Regulated | As Regulated As Regulated |            |             | No<br>No    | Yes        |
| Stage 3                                                                                                                                               | As Regulated              | As Regulated              |            |             | No          | Yes        |
| Stage 4                                                                                                                                               | As Regulated              | As Regulated              |            |             | No          | Yes        |
|                                                                                                                                                       |                           |                           |            |             |             |            |
| Other Certificate of Compliance                                                                                                                       | A - D l - t l             | A - D l - t l             |            |             | N-          | V          |
| Planning Certificate                                                                                                                                  | As Regulated As Regulated | As Regulated As Regulated |            |             | No<br>No    | Yes<br>Yes |
| Satisfaction Matters - Determining a matter where a planning scheme specifies                                                                         | As Regulated              | As Regulated              |            |             | No          | Yes        |
| that the matter must be done to the satisfaction of a responsible authority or a                                                                      |                           |                           |            |             |             |            |
| referral authority                                                                                                                                    |                           |                           |            |             |             |            |
| Consideration of a Request for the Demolition of a Building                                                                                           | As Regulated              | As Regulated              |            |             | No          | Yes        |
| Application for Extension of Time                                                                                                                     | \$90.00                   | \$90.00                   | 0.0%       | \$0.00      | Yes         | No         |
|                                                                                                                                                       | \$90 per hour (\$50.00    | \$90 per hour (\$50.00    |            | //////      | Yes         | No         |
| Records Retrieval (Non FOI)                                                                                                                           | minimum charge)           | minimum charge)           |            | #VALUE!     |             |            |
| Assessment of a Development Plan                                                                                                                      | \$340.00                  | \$340.00                  | 0.0%       | \$0.00      | Yes         | No         |
| Public Notice of an Application                                                                                                                       | \$121.00 for 1-20         | \$121.00 for 1-20         |            | #\/^!!!!    | Yes         | No         |
|                                                                                                                                                       | letters \$230.00 for      | letters \$230.00 for      |            | #VALUE!     |             |            |
| Admin Fee for Section 173 Agreements                                                                                                                  | 20± latters<br>\$100.00   | 20± lattars<br>\$100.00   | 0.0%       | \$0.00      | Yes         | No         |
| Request for Written Planning Information                                                                                                              | \$128.00                  | \$128.00                  | 0.0%       | \$0.00      | Yes         | No         |
|                                                                                                                                                       |                           |                           | 0.0%       | JU.UU       |             |            |
| Secondary Consent                                                                                                                                     |                           | \$265.00                  |            |             |             |            |
| Engineering                                                                                                                                           |                           |                           |            |             |             |            |
| -ngmcomy                                                                                                                                              |                           |                           |            |             |             |            |